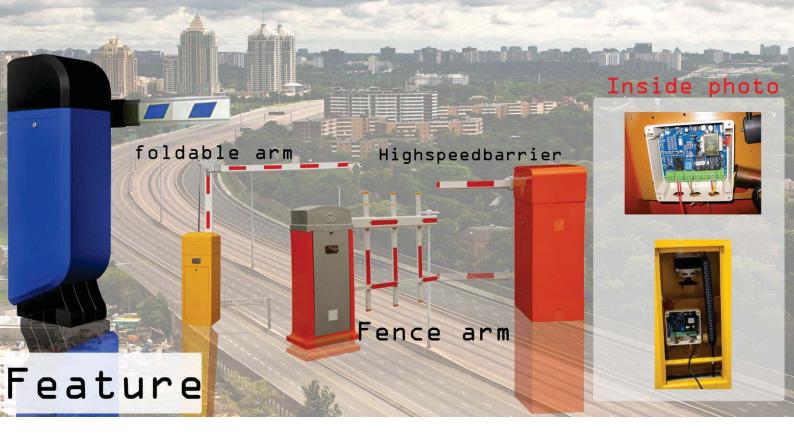

This product design is reasonable, the connecting rod deceleration machine, has simple structure, smooth operation, blackouts, manual make the barrier up, installation, use & maintenance is convenient, safe and reliable, beautiful modelling, etc. Is the ideal special Road or Bridge, parking lot Boom Barrier. The products main function and feature is below:

- 1. Simple: adopt crank rod system transmission, reduce the mechanical fault, low noise, no pollution, no need to maintain.
- 2. High sensitivity of magnetic susceptibility limit control system. The low voltage dc control, safety and reliability, limit accurate.
- 3. Special balance institutions, ever try to keep up vertical, horizontal and stable fall rod, constant operation eliminates gate lifting process play bolton machine and starting gate the phenomenon of accelerating rapid pole.
- 4. Box Spry painting technics same as car's painting technics, The color is easy not fade at a long time with ultraviolet ray, sun shine. Boom barrier tube material is the strength aluminium alloy, and cover the ant-vibration prevent collision foam rubber, Boom Barrier paste reflective film, eye-catching appearance and timely warning drivers.
- 5. Equipped with the janitor hardware and software sank into the single-chip microcomputer control, never crash.
- 6. Manual button can be "up", "down" and "stop" operation.
- 7. Wireless remote control can be "up", " down " and "stop" operation.
- 8. Service life is more 2 million times.
- 9. Power off automatic to unlock, Barrier up can be manual, and easy to maintain, have the commissioning of the "self" mode.
- 10. But first, with vehicle sensor with "car through, the barrier automatic fall", "anti-dumping car" or "rush barrier automatic raising up" function.
- 11. Optional designed for road charging and add to the ceiling ,equip with channel two traffic lights.
- 12. According to customer needs to increase the other special function

## Specification

Material:1.8mm cold-rolled steel plate

Arm type: straight arm

Arm Rail up or down time:4-6s

Housing color keeping: 3-5 years

Working temperature:-45°C~80°C

Anti-crash function protect the car not damaged by the arm.

Dimension:345\*295\*1000mm

Arm Material: aluminum alloy

Arm length ≤ 6m

Power: Turbine vortex pole motor 80W

Voltage:110V~220V/50Hz~60Hz

Control panel connector: traffic light connector, pressure wave connector, 485/422 connector