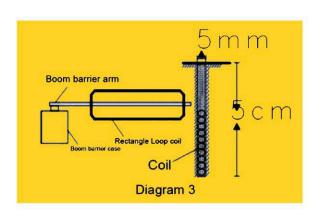

| DIOP1 | DIOP2 | sensitivity |
|-------|-------|-------------|
| 0 N   | 0 N   | 3 (high)    |
| 0 N   | OFF   | 2           |
| 0 F F | ON    | 1           |
| OFF   | OFF   | O (low)     |

Regarding the vehicle detector system's details