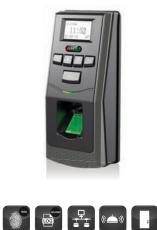

## เครื่องสแกนลายนิ้วมือ

## ZTAF006

- รองธับลายนิ้วมือ 500 ลายนิ้วมือ
- 🔶 บันทึกการ เข้า ออก ได้ 30,000 ธายการ
- ♦ สามารถเชื่อมต่อ RS485 และSD Card
- อุปกรณ์สามารถต่อกับชุด Electric lock,
  Exit button, Door sensor, Alarm และDoor Bell ได้

## Specification

| Card Capacity                | 500                                                                   |
|------------------------------|-----------------------------------------------------------------------|
| Transaction Capacity         | 30,000                                                                |
| Communication                | RS485,SD Card                                                         |
| Access control Interface for | 3rd party electric lock, alarm, door sensor, exit button and doorbell |
| Wiegand Interface            | Output                                                                |
| Optional Function            | ID, Mifare card                                                       |
| Power supply                 | 12V DC                                                                |