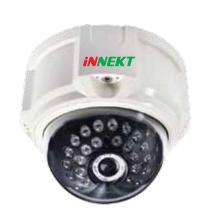

## **Vandal Proof Dome Camera**

- 1/3" 960H SONY Super HAD CCD II for 700 TV Lines
- Super Wide Dynamic Range by SONY Effio-P DSP
- Aluminum alloy housing design for outdoor
- Wide input voltage (DC 9-20V)
- Anti-Exposure IR night vision
- 24 IR LEDs with IR distance 20M
- High efficiency 850nM 30deg.,IR LED
- High definition manul 4.0 9.0mm vari-focal lens
- Constant current circuit for long life IR
- FCC, RoHS, CE Certified