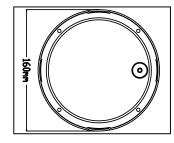

#### Dimensions (unit : mm)

#### Specification

| Model                   |            | ZOR702VW                                                                |
|-------------------------|------------|-------------------------------------------------------------------------|
| Signal System           |            | PAL                                                                     |
| Image Sensor            |            | 1/3" 960H Sony Double Scan Super HAD CCD II                             |
| Scanning System         |            | 2:1 Interlaced                                                          |
| Scanning Frequency      |            | H: 15.625 KHz, V: 50 Hz                                                 |
| Total Pixels            |            | 1028(H) x 596(V)                                                        |
| Effective Pixels        |            | 976(H) x 582(V)                                                         |
| Resolution              |            | 700 TV Lines                                                            |
| Electronic Auto Shutter |            | 1/50 - 1/100,000 sec automatic                                          |
| S/N ratio               |            | More than 50 dB (AGC Off)                                               |
| Sensitivity             |            | 0.001Lux at F1.2 / 0 Lux (IR LED On)                                    |
| Gamma correction        |            | r = 0.45                                                                |
| Synchronize System      |            | Internal                                                                |
| Video Output            |            | 1 Vp-p 75 ohm Composite                                                 |
| OSD Control             |            | Joystick                                                                |
| Multiple Language OSD   |            | English, Japanese, Chinese                                              |
| EZOOM                   |            | Picture Magnification (x255), Pan/Tilt (Must magnify the picture first) |
| Back Light Compensation |            | Off, BLC, HLC                                                           |
| White balance           | ATW        | Auto.1800°K - 10500°K                                                   |
|                         | Selectable | ATW, Push, User1, User2, Anti-CR, Manual, Push Lock                     |
| Wide Dynamic Range      |            | FULL, Normal, Light (Adjustable by control Contrast Level)              |
| 3D Noise Reduction      |            | OFF, LOW, MIDLOW, MID, MIDHIGH, HIGH                                    |
| Day / Night             |            | ICR Moving Filter Mechanism (optional)                                  |
| Motion Detection        |            | 4 Zones                                                                 |
| Privacy Masking         |            | Upto 15 Zones                                                           |
| Digital Effects         |            | Digital Image Stabilization / Mirror / Contrast / Sharpness etc         |
| Lens                    |            | f4.0 - 9.0mm Vari-Focal Iris Lens                                       |
| IR LED                  |            | 24 IR LEDs, Up to 20M Range                                             |
| IR LED Operation        |            | On (1Lux) / Off (1Lux)                                                  |
| IP Rating               |            | IP66 Waterproof                                                         |
| Power Supply            |            | DC12V (Tolerance DC9~20V)                                               |
| Operating current       |            | 400mA w/regulated power in                                              |
| Operating Temperature   |            | 14°F ~ 122°F(-10°C ~ +50°C)                                             |
| Storage Temperature     |            | -4°F ~ 140°F(-20°C ~ +60°C)                                             |
| Dimenssion(mm)          |            | 160(W) x 127(H)                                                         |
| Weight(Approx.g)        |            | 1740g                                                                   |