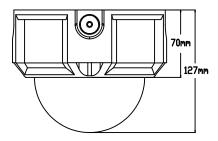

#### Dimensions (unit : mm)

#### Specification

| Model                   |            | ZOR702VW                                                                |
|-------------------------|------------|-------------------------------------------------------------------------|
| Signal System           |            | PAL                                                                     |
| Image Sensor            |            | 1/3" 960H Sony Double Scan Super HAD CCD II                             |
| Scanning System         |            | 2:1 Interlaced                                                          |
| Scanning Frequency      |            | H: 15.625 KHz, V: 50 Hz                                                 |
| Total Pixels            |            | 1028(H) x 596(V)                                                        |
| Effective Pixels        |            | 976(H) x 582(V)                                                         |
| Resolution              |            | 700 TV Lines                                                            |
| Electronic Auto Shutter |            | 1/50 - 1/100,000 sec automatic                                          |
| S/N ratio               |            | More than 50 dB (AGC Off)                                               |
| Sensitivity             |            | 0.001Lux at F1.2 / 0 Lux (IR LED On)                                    |
| Gamma correction        |            | r = 0.45                                                                |
| Synchronize System      |            | Internal                                                                |
| Video Output            |            | 1 Vp-p 75 ohm Composite                                                 |
| OSD Control             |            | Joystick                                                                |
| Multiple Language OSD   |            | English, Japanese, Chinese                                              |
| EZOOM                   |            | Picture Magnification (x255), Pan/Tilt (Must magnify the picture first) |
| Back Light Compensation |            | Off, BLC, HLC                                                           |
| White balance           | ATW        | Auto.1800°K - 10500°K                                                   |
|                         | Selectable | ATW, Push, User1, User2, Anti-CR, Manual, Push Lock                     |
| Wide Dynamic Range      |            | FULL, Normal, Light (Adjustable by control Contrast Level)              |
| 3D Noise Reduction      |            | OFF, LOW, MIDLOW, MID, MIDHIGH, HIGH                                    |
| Day / Night             |            | ICR Moving Filter Mechanism (optional)                                  |
| Motion Detection        |            | 4 Zones                                                                 |
| Privacy Masking         |            | Upto 15 Zones                                                           |
| Digital Effects         |            | Digital Image Stabilization / Mirror / Contrast / Sharpness etc         |
| Lens                    |            | f4.0 - 9.0mm Vari-Focal Iris Lens                                       |
| IR LED                  |            | 24 IR LEDs, Up to 20M Range                                             |
| IR LED Operation        |            | On (1Lux) / Off (1Lux)                                                  |
| IP Rating               |            | IP66 Waterproof                                                         |
| Power Supply            |            | DC12V (Tolerance DC9~20V)                                               |
| Operating current       |            | 400mA w/regulated power in                                              |
| Operating Temperature   |            | 14°F ~ 122°F(-10°C ~ +50°C)                                             |
| Storage Temperature     |            | -4°F ~ 140°F(-20°C ~ +60°C)                                             |
| Dimenssion(mm)          |            | 160(W) x 127(H)                                                         |
| Weight(Approx.g)        |            | 1740g                                                                   |