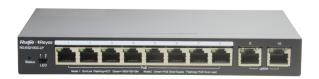

## Reyee

Manageable Desktop Switch
8 ports RJ45 10/100/1000 Mbps + 2 Uplink ports RJ45 10/100/1000 [%VAR%] Mbps
8 PoE/PoE+ ports (ports 1~8)
Supports PoE power supply up up 70W in total for all ports
Compatible with PoE IEEE802.3af/at

## Specifications

| Brand                 | Reyee                                                          |
|-----------------------|----------------------------------------------------------------|
| Interface             | 8 ports RJ45 10/100/1000 Mbps + 2 RJ45 10/100/1000 Mbps uplink |
| Port speed RJ45       | 10 x 10/100/1000Mbps                                           |
| Power supply          | Up to 70W                                                      |
| Power                 | 100 ~240 V with external power adapter                         |
| Operating temperature | 0° C ~ 40° C                                                   |
| Dimensions            | 108 (D) x 28 (H) x 202 (W) mm                                  |
| Weight                | 1300 g (with package)                                          |