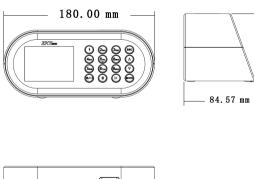

## **Dimensions (mm)**

81.00 mm

## **Specification**

| Product       |                                                                                     | D1                                                                                                 |
|---------------|-------------------------------------------------------------------------------------|----------------------------------------------------------------------------------------------------|
| Capacity      | Max User(1:N) Max Fingerprint (1:N) Max Record                                      | 1,000<br>1,000<br>50,000                                                                           |
| Interface     | Wi-Fi<br>USB                                                                        | WLAN / Hot Spot<br>USB 2.0 (Host)                                                                  |
| Hardware      | LCD Sound Operating Temp. Operating Humidity Power Battery Dimensions(W x H x D mm) | 2.8" Color LCD<br>24-bit<br>0°C- 45°C<br>20% ~ 80%<br>DC 5V 2A<br>4,000 mAh<br>180.0 x 84.5 x 81   |
| Function      | Standard                                                                            | Automatic Status Switch, Self-Service Query, SSR<br>DST, T9 Input, 9 Digit User ID, Scheduled Bell |
| Compatibility |                                                                                     | ZKTime.net 3.0 ZKTime 5.0 ZKAccess 3.5 TA Assistant (Optional)                                     |