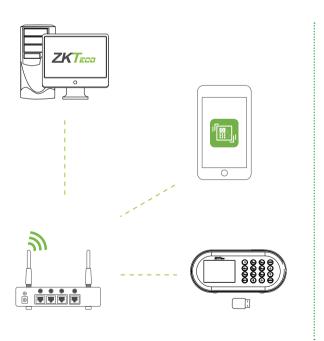

| WLAN / Hot Spot<br>USB 2.0 (Host)                                                                  |
| Hardware      | LCD Sound Operating Temp. Operating Humidity Power Battery Dimensions(W x H x D mm) | 2.8" Color LCD<br>24-bit<br>0°C- 45°C<br>20% ~ 80%<br>DC 5V 2A<br>4,000 mAh<br>180.0 x 84.5 x 81   |
| Function      | Standard                                                                            | Automatic Status Switch, Self-Service Query, SSR<br>DST, T9 Input, 9 Digit User ID, Scheduled Bell |
| Compatibility |                                                                                     | ZKTime.net 3.0 ZKTime 5.0 ZKAccess 3.5 TA Assistant (Optional)                                     |

## Configuration



## **Dimensions (mm)**









81.00 mm