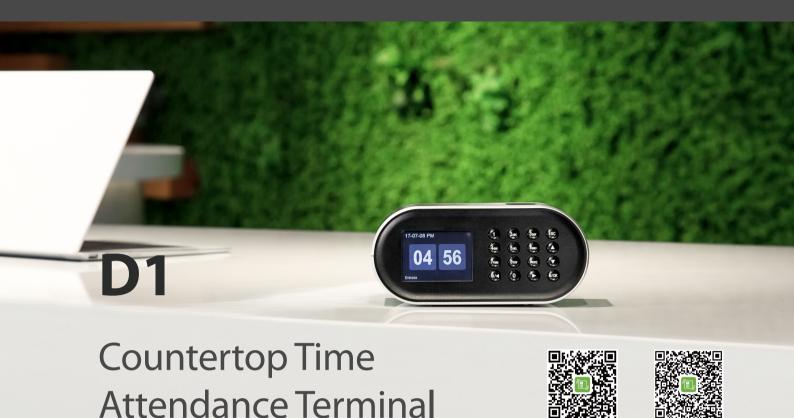

D1 Tabletop Terminal is specially designed for table or counter use (80-140cm). With fingerprint sensor placed on top of terminal, it enables all-directional fingerprint reading for the convenience of attendance. BioID high sensitivity fingerprint sensor provides faster and more accurate fingerprint verification. With built-in detachable battery lasting for up to 8 hours, and micro-USB power supply for power bank (minimum 2A) connection, there are no more worries for lacking power sockets supply.

## **Features**

Countertop placed without installation

Wi-Fi communication

Build in battery up to 8 hour standby

IOS OR Code Android OR Code

Build in time attendance report

Mobile APP control and download report