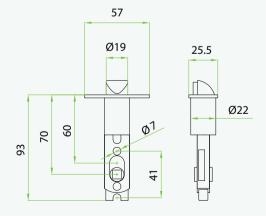

- Emergency key override (concealed)
- · LED indicator and inbuilt buzzer
- External terminals to draw back-up power from a 9V battery
- · Low battery warning
- Normal Open mode
- Easy to program and easy to use
- · Easy to install-no wiring required
- Backset is 60 mm or 70mm (adjustable)

## Specifications

| Material                               | Zinc Alloy                  |
|----------------------------------------|-----------------------------|
| User Capacity                          | password: 8                 |
|                                        | MF card: 80                 |
| Operating Temperature                  | -10°C - 55°C                |
| Power Supply                           | 4×AAA Alkaline Battery      |
| Backup Unlocking Way<br>Door Thickness | Mechanical Key & 9V Battery |
|                                        | 38mm~55mm(standard)         |