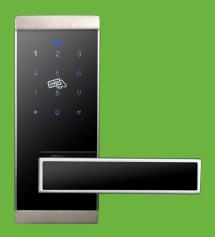

## **DL10**

DL10 is a digital lock with advanced RFID technology. It is DIY design, which can replace knob lock easily and quickly. You even can do it by yourself.

## **Features**

- Advanced 13.56mhz Mifare card technology
- American standard single latch for easy replacement and installation
- Independent clutch motor design under patent protection
- Idle handle design to prevent from forcible entry
- Registration data are stored even if there is power loss
- Handle, latch and strike is reversible design for all door open direction
- Capacitive sensing technology
- Smart alarm for illegal operation

- Emergency key override (concealed)
- · LED indicator and inbuilt buzzer
- External terminals to draw back-up power from a 9V battery
- · Low battery warning
- Normal Open mode
- Easy to program and easy to use
- · Easy to install-no wiring required
- Backset is 60 mm or 70mm (adjustable)