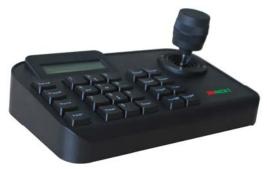

## ZAS101 Controller



## **3D Vector Keyboard**



## Specification:

| Model No.                                 | ZAS101                                       |
|-------------------------------------------|----------------------------------------------|
| Product                                   | 3D Vector Keyboard                           |
| Power Supply                              | DC12V+10% / 50HZ, 500mA                      |
| Operating Temperature                     | -20℃~+55℃                                    |
| Operating Humidity                        | ≤90% Non Condensing                          |
| Communication                             | RS-485                                       |
| Interface                                 | 4PIN Line Pressing Terminals                 |
| Baud Rate