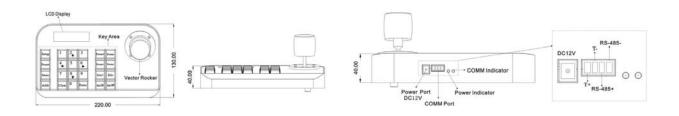

## Specification:

| Model No.                                 | ZAS101                                       |
|-------------------------------------------|----------------------------------------------|
| Product                                   | 3D Vector Keyboard                           |
| Power Supply                              | DC12V+10% / 50HZ, 500mA                      |
| Operating Temperature                     | -20℃~+55℃                                    |
| Operating Humidity                        | ≤90% Non Condensing                          |
| Communication                             | RS-485                                       |
| Interface                                 | 4PIN Line Pressing Terminals                 |
| Baud Rate                                 | 1200bps, 2400bps, 4800bps, 9600bps, 19200bps |
| Communication Protocol                    | PELCO-D, PELCO-P, SAMSUNG, SAE               |
| Communication between Camera and Keyboard | One point to multi-points Half-duplex        |
| Joystick                                  | Vector variable speed joystick               |
| Display                                   | LCD                                          |
| Communication Distance                    | 1.2Km                                        |
| Control Camera Quantity                   | 128                                          |
| OSD Menu                                  | English                                      |
| Dimension                                 | 220x130x10(mm)                               |