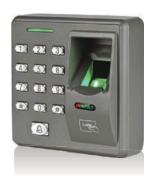

## เครื่องสแกนลายนิ้วมือ

## ZTAFO07

- 🔷 อ่านลายนิ้วมือ, บัตร และรหัสผ่าน
- 🔷 รองรับบัตร 500 ใบ และรองรับลายนิ้วมือ 500 ลายนิ้วมือ
- → อุปกรณ์สามารถต่อกับชุด Electric lock,
  Exit button, Door sensor, Alarm และ Door Bell ได้
- ♦ รองรับบัตร ID Card หรือ Mifare Card