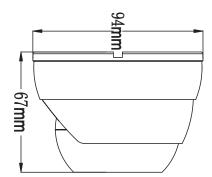

#### Dimensions (unit : mm)

FC RoHS (E

#### Specification

| Model                   |              | ZOR652X                                                                                           |
|-------------------------|--------------|---------------------------------------------------------------------------------------------------|
| Signal System           |              | PAL                                                                                               |
| Image Sensor            |              | 1/3" 960H Sony Super HAD CCD II                                                                   |
| Scanning System         |              | 2:1 Interlaced                                                                                    |
| Scanning Frequency      |              | H: 15.625 KHz, V: 50 Hz                                                                           |
| Total Pixels            |              | 1020(H) x 596(V)                                                                                  |
| Effective Pixels        |              | 976(H) x 582(V)                                                                                   |
| Resolution              |              | 650 TV Lines                                                                                      |
|                         | Auto Shutter | 1/50 - 1/100,000 sec automatic                                                                    |
| ESC Manual S            | hutter       | 1/50, 1/120. 1/250, 1/500, 1/1000, 1/2000, 1/4000, 1/10000                                        |
| S/N ratio               |              | More than 48 dB (AGC Off)                                                                         |
| Sensitivity             |              | 0 Lux (IR LED On)                                                                                 |
| Gamma correction        |              | r = 0.45                                                                                          |
| Synchronize System      |              | Internal Sync.                                                                                    |
| Video Output            |              | 1 Vp-p 75 ohm Composite                                                                           |
| OSD Control             |              | Joystick (Line Control)                                                                           |
| Multiple Language OSD   |              | English, French, German, Spanish, Portuguese, Chinese, Russian, Japanes                           |
| Gain control            |              | Level adjustable to manual shutter value<br>(Darken ← 6, 12, 18, 24, 30, 36, 42, 44.8 → Brighten) |
| Back Light Compensation |              | Backlight Intesivity, Hight Light Compensation, BLC Off                                           |
| White balance           | ATW          | Auto.2500°K - 9500°K                                                                              |
|                         | Selectable   | ATW, PUSH, User 1, User 2, ANTI CR, Manual, Push Loc                                              |
| ATR (D-WDR)             |              | WDR On / Off                                                                                      |
| Noise Reduction         |              | 2DNR On / Off, Noise reduction level adjustable                                                   |
| Day / Night             |              | Digital Day / Night                                                                               |
| Motion Detection        |              | 4 Zones                                                                                           |
| Privacy Masking         |              | 4 Zones                                                                                           |
| Digital Effects         |              | Mirror / Brightness / Contrast / Sharpness / Hue / Gain                                           |
| Lens                    |              | f3.6mm or f6.0mm Fixed lens at F1.2                                                               |
| IR LED                  |              | 850nM(30°) x 28 units, up to 20M                                                                  |
| IR LED Operation        |              | On (1Lux) / Off (1Lux)                                                                            |
| IP Rating               |              | IP67 Waterproof                                                                                   |
| Power Supply            |              | DC12V (Tolerance DC9~20V)                                                                         |
| Operating current       |              | 300mA w/regulated power in                                                                        |
| Operating Temperature   |              | 14°F ~ 122°F(-10°C ~ +50°C)                                                                       |
| Storage Temperature     |              | -4°F ~ 140°F(-20°C ~ +60°C)                                                                       |
| Dimenssion(mm)          |              | 94(D) x 67(H)                                                                                     |
| Weight(Approx.g)        |              | 430g                                                                                              |