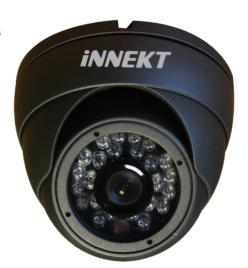

## **ZOR652X** The Most Durable CCTV Camera

### **Vandal-Proof IR Dome Camera**

- 1/3" 960H SONY Super HAD CCD II with color 650 TV Lines
- Aluminum alloy vandal-proof housing design
- Wide input voltage with internal regulator (DC 9-20V)
- Anti-Exposure IR night vision
- 28 IR LEDs with IR distance 20 Metre
- Hight efficiency 850nM 300deg., IR LED
- IR Reflection free with double glass
- High definition fixed iris 3.6 or 6.0mm board lens
- User-friendly line control OSD for 650 TV Lines
- Constant current circuit for long life IR
- Waterproof IP67 housing rating
- FCC, RoHS, CE Certified