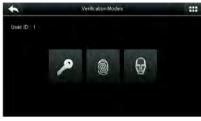

#### **Features**

Modern Design & Interactive UI

Revolutionary SilkID Fingerprint Sensor

Multiple Verification Modes: Face / Fingerprint / Card / Password

Outstanding Performance With Dry, Wet and Rough Fingers

#### **Special Functions**

- Multiple Biometric Verification Modes
- ♠ Alive Finger Detection
- **ு** Duplicate Face Detection