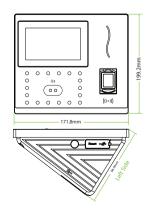

#### Additional Info

Working Temperature:  $0 \, ^{\circ}\text{C} \sim 45 \, ^{\circ}\text{C}$  Dimensions:  $199.2 \times 171.8 \times 96.9 \, \text{mm}$  ZKFace v7.0 & ZKFinger v10.0 Algorithms Fingerprint: FAR $\leq$ 0.0001% FRR $\leq$ 0.01% Face: FAR $\leq$ 0.001% FRR $\leq$ 1%

## **Dimensions (mm)**

ZKTeco Middle East www.zkteco.me E-mail: zk me@zkteco.com

© Copyright 2017. ZKTECO CO,LTD. ZKTeco Logo is a registered trademark of ZKTeco or a related company. All other product and company names mentioned are used for identification purposes only and may be the trademarks of their respective owners. All specifications are subject to change without notice. All injusts reserved.