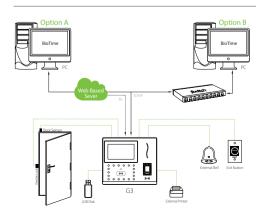

#### Access Control Interface

Lock Relay Output Alarm Output Exit Button Door Sensor External Bell

#### Compatibility

BioTime Software

# **Configuration**