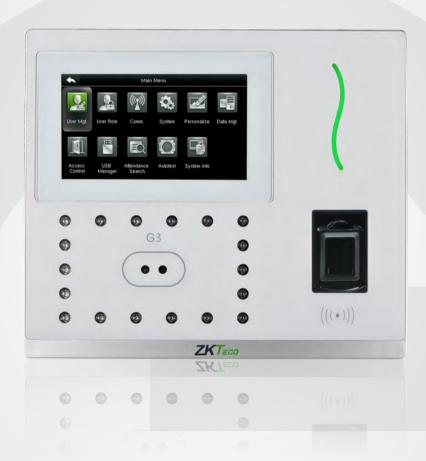

# G3 Multi-Biometric Time Attendance & Access Control Terminal

G3 is a multi-biometric identification terminal which features ZKTeco's innovation Silk ID fingerprint sensor technology. With the world's cutting-edge 3D Neuron Fingerprint Algorithm, it precisely authenticates dry, wet, or rough fingerprints efficiently and accurately. Infrared technology enables the device to function automatically when fingerprints are detected. With the latest facial algorithm, it supports fake face detection.

#### **Features**

Modern Design & Interactive UI

Revolutionary SilkID Fingerprint Sensor

Multiple Verification Modes: Face / Fingerprint / Card / Password

Outstanding Performance With Dry, Wet and Rough Fingers