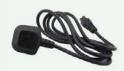

# 12V, 3A Switch Power Supply

- Manufacturer Part Number: A17010105
- Plug to device: 90°, φ2.1mm
- · cable length: 1.8m