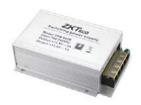

# TPM005B

- Spare parts for inBIO260/460 Package B
- Power supply for Controller with uninterrupted battery function
- Input: 110-240V AC, 50/60Hz
- Output: 13.8V/5A+1A