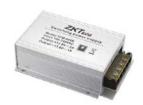

# TPM003B

- Spare parts for inBIO160 Package B
- Power supply for Controller with uninterrupted battery function
- Input: 110-240V AC, 50/60z
- Output: 13.8V/3A+1A

# ZKPSM030B

- Spare parts for C3-100/200/400 Package B
- Power supply for Controller with uninterrupted battery function
- Input: 110-240V AC, 50/60Hz
- Output: 13.7V/3.5A+1A