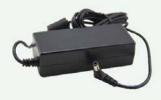

# PS901

- Power Supply without Battery Leads
- Input: 220V AC, 50Hz (110V optional)
- Output: 12V DC, 3A

# PS902

- Power Supply without Battery Leads
- Input: 220V AC, 50Hz (110V optional)
- Output: 12V DC, 5A

### PS901B

- Power Supply with Battery Leads
- Input: 220V AC, 50Hz (110V optional)
- Output: 12V DC, 3A
- 12V 7Ah battery not included

# PS902B

- Power Supply with Battery Leads
- Input: 220V AC, 50Hz (110V optional)
- Output: 12V DC 5A
- 12V 7Ah battery not included