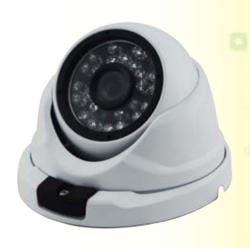

## Infrared Color IR Dome Camera

## AHD-3936 (960)

## **Main Features**

- Adopt high-performance PCB, 1.3M (1280\*1024 pixel))
  CMOS Sensor, with high resolution image
- BNC connector, support transmission distance of 500m
  by general 75-4 coaxial cable without loss
- High speed,long distance, real-time transmission, No delay.
- Support IR-Cut switch, to realize day and night monitor