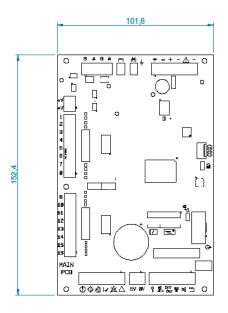

status\* and has provision for Evacuate, Silence Sounders, Lamp Test, Mute Buzzer and Reset pushbuttons and for a level 2 access key switch.

The system is expandable with up to 9 additional expansion boards (020-910) each providing 16 additional LED's or relay outputs giving a maximum total of 160 configurable outputs\*\*.

\*16 on board LEDs can be configured to display either 16 zone fires or 8 zone fires + 8 faults, by an on board jumper. \*\*can be configured to display 160 zone fires or 80 zone fires + 80 faults, by an on board jumper.



## by Honeywell

### **Mechanical:**

#### 020-909 Control Board

**Dimensions (HxWxD):** 25 x 102 x 152 mm

#### 020-910 Expansion Board

Dimensions (HxWxD):

25 x 44 x 152 mm

Max wire gauge for terminals: 0.5mm<sup>2</sup> and 2.5mm<sup>2</sup>



### **Electrical:**

Operating Voltage: 1

18 to 30 Vdc

 Current consumption:

 020-909:
 35mA max

 020-910:
 0.5mA max

Individual active output current: Configured for LED: limited to 6mA Configured for relay: maximum 50mA

Communications: Medium: Isolation: Baud Rate: Max. Cable Length:

RS485 2-wire serial link Functional at 42V 1200 Baud 3000m RS485 Network

## Environmental Specifications:

Operating temperature: -5°C to +45°C

Relative Humidity:

15% to 95%, non condensing

EMC: Emissions: Immunity:

EN 50081-1 EN 50130-4

Safety:

EN 60950

## **Part Numbers:**

#### Description

DXc Compact Mimic Driver LEDs

020-909 🚄

Order Codes

DXc Expansion Mimic PCB



For further details on these or any other Morley-IAS products please contact your local distributor, Morley-IAS Busines