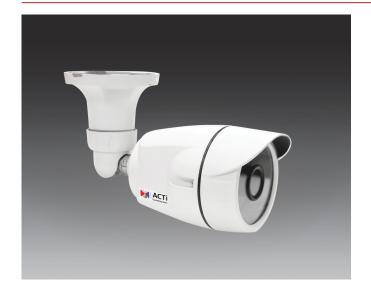

### 3MP Mini Bullet with D/N, Adaptive IR, Advanced WDR, SLLS, Fixed Lens

#### 3 Megapixel

- Day & Night with Superior Low Light Sensitivity and Adaptive IR LED
- Fixed Lens with f3.6mm
- Advanced WDR (120 dB)
- 30 fps at 2048 x 1536
- Weatherproof (IP66)