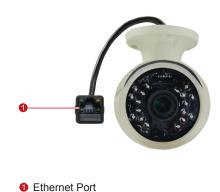

## PHOTO INDICATION

# PRODUCT SPECIFICATION

A32

|                                 | A32                                                                                                                                                                                                            |
|---------------------------------|----------------------------------------------------------------------------------------------------------------------------------------------------------------------------------------------------------------|
| Device                          |                                                                                                                                                                                                                |
| Device Type                     | Outdoor Bullet Camera                                                                                                                                                                                          |
| mage Sensor                     | Progressive Scan CMOS                                                                                                                                                                                          |
| Sensor Size                     | 1/2.8"                                                                                                                                                                                                         |
| Effective Pixels                | 2065 (H) x 1553 (V) (3.21 MP)                                                                                                                                                                                  |
| Horizontal Resolution           | 1300 TVL                                                                                                                                                                                                       |
| Day / Night                     | Yes                                                                                                                                                                                                            |
| ow Light Sensitivity            | Superior                                                                                                                                                                                                       |
| Mechanical IR Cut Filter        | Yes                                                                                                                                                                                                            |
| RLED                            | Adaptive IR LED x 18 (850 nm)                                                                                                                                                                                  |
| R Working Distance              | 30 m                                                                                                                                                                                                           |
| Electronic Shutter              | 1/5 ~ 1/64,000 sec (manual and auto mode)                                                                                                                                                                      |
| S/N Ratio                       | 56 dB                                                                                                                                                                                                          |
| Lens                            |                                                                                                                                                                                                                |
| Focal Length / Aperture         | Fixed, f3.6 mm / F2.0                                                                                                                                                                                          |
| ris / Focus                     | Fixed iris / Fixed focus                                                                                                                                                                                       |
| ens Mount                       | Board Mount                                                                                                                                                                                                    |
| Horizontal Viewing Angle        | 78°                                                                                                                                                                                                            |
| /ertical Viewing Angle          | 57.5°                                                                                                                                                                                                          |
| Video                           |                                                                                                                                                                                                                |
| Compression                     | H.265, H.264, MJPEG                                                                                                                                                                                            |
| Max. Frame Rate vs. Resolution  | 30 fps at 2048 x 1536, 30 fps at 1920 x 1080, 30 fps at 1280 x 960, 30 fps at 1280 x 720,<br>30 fps at 800 x 600, 30 fps at 640 x 480, 30 fps at 320 x 240                                                     |
| Multi-Streaming                 | Simultaneous dual streams based on two configurations                                                                                                                                                          |
| Bit Rate                        | 28 Kbps ~ 12 Mbps (per stream)                                                                                                                                                                                 |
| Bit Rate Mode                   | Constant, Variable                                                                                                                                                                                             |
| Privacy Mask                    | 4 Configurable regions                                                                                                                                                                                         |
| mage Enhancement                | Advanced WDR (120 dB), White balance: automatic, manual, Brightness, Digital image stabilizer, Contrast,<br>Sharpness (auto), Auto gain control, Flickerless, 2D + 3D Digital noise reduction, Defogging       |
| Text Overlay                    | Yes                                                                                                                                                                                                            |
| On-Screen Graphics              | Yes                                                                                                                                                                                                            |
| Built-in Analytics              | Tampering Detection                                                                                                                                                                                            |
| mage Orientation                | Mirror, Flip, Rotation                                                                                                                                                                                         |
| Network                         |                                                                                                                                                                                                                |
| Protocol & Service              | IPv4/v6, TCP, UDP, DHCP, PPPoE, HTTP, HTTPS, DNS, DDNS, NTP, RTP, RTSP, RTCP, SMTP, FTP, IGMP, ICMP, ARP, Bonjour, UPnP, QoS, SNMP                                                                             |
| Ethernet Port                   | 1, Ethernet (10/100 Base-T), RJ-45 connector                                                                                                                                                                   |
| Security                        | IP address filtering, HTTPs encryption, Password protected user levels, Anonymous login                                                                                                                        |
|                                 |                                                                                                                                                                                                                |
| Alarm                           | Video motion data ting (0 maines). Takan in data ting                                                                                                                                                          |
| Alarm Trigger<br>Alarm Response | Video motion detection (3 regions), Tampering detection<br>Notify control center, Change camera settings, Command other devices, E-mail notification with snapshots,<br>Upload video or snapshot to FTP server |
| General                         |                                                                                                                                                                                                                |
| Power Source / Consumption      | PoE Class 3 / 7 W (PoE, IR on)                                                                                                                                                                                 |
|                                 |                                                                                                                                                                                                                |
| Dimensions (Ø x H)              | 67.5 mm x 175.4 mm (2.65" x 6.91")                                                                                                                                                                             |
| Neight                          | 410 g (0.90 lb)                                                                                                                                                                                                |
| Environmental Casing            | Weatherproof (IP66)                                                                                                                                                                                            |
| Mount Type                      |                                                                                                                                                                                                                |
| Starting Temperature            | -10°C ~ 50°C (14°F ~ 122°F)                                                                                                                                                                                    |
| 0                               | -20°C ~ 50°C (-4°F ~ 122°F)                                                                                                                                                                                    |
| Operating Temperature           |                                                                                                                                                                                                                |
| Approvals                       | CE, FCC, IP66                                                                                                                                                                                                  |
| Approvals<br>Integration        |                                                                                                                                                                                                                |
| Approvals Integration           | Fully compatible with ACTi software                                                                                                                                                                            |
| Approvals<br>Integration        |                                                                                                                                                                                                                |