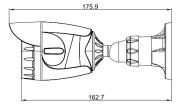

### **DIMENSION DIAGRAM**

Unit: mm [inch]

# PRODUCT SPECIFICATION

A32

|                                 | A32                                                                                                                                                                                                            |
|---------------------------------|----------------------------------------------------------------------------------------------------------------------------------------------------------------------------------------------------------------|
| Device                          |                                                                                                                                                                                                                |
| Device Type                     | Outdoor Bullet Camera                                                                                                                                                                                          |
| mage Sensor                     | Progressive Scan CMOS                                                                                                                                                                                          |
| Sensor Size                     | 1/2.8"                                                                                                                                                                                                         |
| Effective Pixels                | 2065 (H) x 1553 (V) (3.21 MP)                                                                                                                                                                                  |
| Horizontal Resolution           | 1300 TVL                                                                                                                                                                                                       |
| Day / Night                     | Yes                                                                                                                                                                                                            |
| ow Light Sensitivity            | Superior                                                                                                                                                                                                       |
| Mechanical IR Cut Filter        | Yes                                                                                                                                                                                                            |
| RLED                            | Adaptive IR LED x 18 (850 nm)                                                                                                                                                                                  |
| R Working Distance              | 30 m                                                                                                                                                                                                           |
| Electronic Shutter              | 1/5 ~ 1/64,000 sec (manual and auto mode)                                                                                                                                                                      |
| S/N Ratio                       | 56 dB                                                                                                                                                                                                          |
| Lens                            |                                                                                                                                                                                                                |
| Focal Length / Aperture         | Fixed, f3.6 mm / F2.0                                                                                                                                                                                          |
| ris / Focus                     | Fixed iris / Fixed focus                                                                                                                                                                                       |
| ens Mount                       | Board Mount                                                                                                                                                                                                    |
| Horizontal Viewing Angle        | 78°                                                                                                                                                                                                            |
| /ertical Viewing Angle          | 57.5°                                                                                                                                                                                                          |
| Video                           |                                                                                                                                                                                                                |
| Compression                     | H.265, H.264, MJPEG                                                                                                                                                                                            |
| Max. Frame Rate vs. Resolution  | 30 fps at 2048 x 1536, 30 fps at 1920 x 1080, 30 fps at 1280 x 960, 30 fps at 1280 x 720,<br>30 fps at 800 x 600, 30 fps at 640 x 480, 30 fps at 320 x 240                                                     |
| Multi-Streaming                 | Simultaneous dual streams based on two configurations                                                                                                                                                          |
| Bit Rate                        | 28 Kbps ~ 12 Mbps (per stream)                                                                                                                                                                                 |
| Bit Rate Mode                   | Constant, Variable                                                                                                                                                                                             |
| Privacy Mask                    | 4 Configurable regions                                                                                                                                                                                         |
| mage Enhancement                | Advanced WDR (120 dB), White balance: automatic, manual, Brightness, Digital image stabilizer, Contrast,<br>Sharpness (auto), Auto gain control, Flickerless, 2D + 3D Digital noise reduction, Defogging       |
| Text Overlay                    | Yes                                                                                                                                                                                                            |
| On-Screen Graphics              | Yes                                                                                                                                                                                                            |
| Built-in Analytics              | Tampering Detection                                                                                                                                                                                            |
| mage Orientation                | Mirror, Flip, Rotation                                                                                                                                                                                         |
| Network                         |                                                                                                                                                                                                                |
| Protocol & Service              | IPv4/v6, TCP, UDP, DHCP, PPPoE, HTTP, HTTPS, DNS, DDNS, NTP, RTP, RTSP, RTCP, SMTP, FTP, IGMP, ICMP, ARP, Bonjour, UPnP, QoS, SNMP                                                                             |
| Ethernet Port                   | 1, Ethernet (10/100 Base-T), RJ-45 connector                                                                                                                                                                   |
| Security                        | IP address filtering, HTTPs encryption, Password protected user levels, Anonymous login                                                                                                                        |
|                                 |                                                                                                                                                                                                                |
| Alarm                           | Video motion data ting (0 maines). Takan in data ting                                                                                                                                                          |
| Alarm Trigger<br>Alarm Response | Video motion detection (3 regions), Tampering detection<br>Notify control center, Change camera settings, Command other devices, E-mail notification with snapshots,<br>Upload video or snapshot to FTP server |
| General                         |                                                                                                                                                                                                                |
| Power Source / Consumption      | PoE Class 3 / 7 W (PoE, IR on)                                                                                                                                                                                 |
|                                 |                                                                                                                                                                                                                |
| Dimensions (Ø x H)              | 67.5 mm x 175.4 mm (2.65" x 6.91")                                                                                                                                                                             |
| Neight                          | 410 g (0.90 lb)                                                                                                                                                                                                |
| Environmental Casing            | Weatherproof (IP66)                                                                                                                                                                                            |
| Mount Type                      |                                                                                                                                                                                                                |
| Starting Temperature            | -10°C ~ 50°C (14°F ~ 122°F)                                                                                                                                                                                    |
| 0                               | -20°C ~ 50°C (-4°F ~ 122°F)                                                                                                                                                                                    |
| Operating Temperature           |                                                                                                                                                                                                                |
| Approvals                       | CE, FCC, IP66                                                                                                                                                                                                  |
| Approvals<br>Integration        |                                                                                                                                                                                                                |
| Approvals Integration           | Fully compatible with ACTi software                                                                                                                                                                            |
| Approvals<br>Integration        |                                                                                                                                                                                                                |