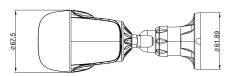

### **DIMENSION DIAGRAM**

Unit: mm [inch]

# PRODUCT SPECIFICATION

A32

|                                 | A32                                                                                                                                                                                                            |
|---------------------------------|----------------------------------------------------------------------------------------------------------------------------------------------------------------------------------------------------------------|
| Device                          |                                                                                                                                                                                                                |
| Device Type                     | Outdoor Bullet Camera                                                                                                                                                                                          |
| mage Sensor                     | Progressive Scan CMOS                                                                                                                                                                                          |
| Sensor Size                     | 1/2.8"                                                                                                                                                                                                         |
| Effective Pixels                | 2065 (H) x 1553 (V) (3.21 MP)                                                                                                                                                                                  |
| Horizontal Resolution           | 1300 TVL                                                                                                                                                                                                       |
| Day / Night                     | Yes                                                                                                                                                                                                            |
| ow Light Sensitivity            | Superior                                                                                                                                                                                                       |
| Mechanical IR Cut Filter        | Yes                                                                                                                                                                                                            |
| RLED                            | Adaptive IR LED x 18 (850 nm)                                                                                                                                                                                  |
| R Working Distance              | 30 m                                                                                                                                                                                                           |
| Electronic Shutter              | 1/5 ~ 1/64,000 sec (manual and auto mode)                                                                                                                                                                      |
| S/N Ratio                       | 56 dB                                                                                                                                                                                                          |
| Lens                            |                                                                                                                                                                                                                |
| Focal Length / Aperture         | Fixed, f3.6 mm / F2.0                                                                                                                                                                                          |
| ris / Focus                     | Fixed iris / Fixed focus                                                                                                                                                                                       |
| ens Mount                       | Board Mount                                                                                                                                                                                                    |
| Horizontal Viewing Angle        | 78°                                                                                                                                                                                                            |
| /ertical Viewing Angle          | 57.5°                                                                                                                                                                                                          |
| Video                           |                                                                                                                                                                                                                |
| Compression                     | H.265, H.264, MJPEG                                                                                                                                                                                            |
| Max. Frame Rate vs. Resolution  | 30 fps at 2048 x 1536, 30 fps at 1920 x 1080, 30 fps at 1280 x 960, 30 fps at 1280 x 720,<br>30 fps at 800 x 600, 30 fps at 640 x 480, 30 fps at 320 x 240                                                     |
| Multi-Streaming                 | Simultaneous dual streams based on two configurations                                                                                                                                                          |
| Bit Rate                        | 28 Kbps ~ 12 Mbps (per stream)                                                                                                                                                                                 |
| Bit Rate Mode                   | Constant, Variable                                                                                                                                                                                             |
| Privacy Mask                    | 4 Configurable regions                                                                                                                                                                                         |
| mage Enhancement                | Advanced WDR (120 dB), White balance: automatic, manual, Brightness, Digital image stabilizer, Contrast,<br>Sharpness (auto), Auto gain control, Flickerless, 2D + 3D Digital noise reduction, Defogging       |
| Text Overlay                    | Yes                                                                                                                                                                                                            |
| On-Screen Graphics              | Yes                                                                                                                                                                                                            |
| Built-in Analytics              | Tampering Detection                                                                                                                                                                                            |
| mage Orientation                | Mirror, Flip, Rotation                                                                                                                                                                                         |
| Network                         |                                                                                                                                                                                                                |
| Protocol & Service              | IPv4/v6, TCP, UDP, DHCP, PPPoE, HTTP, HTTPS, DNS, DDNS, NTP, RTP, RTSP, RTCP, SMTP, FTP, IGMP, ICMP, ARP, Bonjour, UPnP, QoS, SNMP                                                                             |
| Ethernet Port                   | 1, Ethernet (10/100 Base-T), RJ-45 connector                                                                                                                                                                   |
| Security                        | IP address filtering, HTTPs encryption, Password protected user levels, Anonymous login                                                                                                                        |
|                                 |                                                                                                                                                                                                                |
| Alarm                           | Video motion data ting (0 maines). Takan in data ting                                                                                                                                                          |
| Alarm Trigger<br>Alarm Response | Video motion detection (3 regions), Tampering detection<br>Notify control center, Change camera settings, Command other devices, E-mail notification with snapshots,<br>Upload video or snapshot to FTP server |
| General                         |                                                                                                                                                                                                                |
| Power Source / Consumption      | PoE Class 3 / 7 W (PoE, IR on)                                                                                                                                                                                 |
|                                 |                                                                                                                                                                                                                |
| Dimensions (Ø x H)              | 67.5 mm x 175.4 mm (2.65" x 6.91")                                                                                                                                                                             |
| Neight                          | 410 g (0.90 lb)                                                                                                                                                                                                |
| Environmental Casing            | Weatherproof (IP66)                                                                                                                                                                                            |
| Mount Type                      |                                                                                                                                                                                                                |
| Starting Temperature            | -10°C ~ 50°C (14°F ~ 122°F)                                                                                                                                                                                    |
| 0                               | -20°C ~ 50°C (-4°F ~ 122°F)                                                                                                                                                                                    |
| Operating Temperature           |                                                                                                                                                                                                                |
| Approvals                       | CE, FCC, IP66                                                                                                                                                                                                  |
| Approvals<br>Integration        |                                                                                                                                                                                                                |
| Approvals Integration           | Fully compatible with ACTi software                                                                                                                                                                            |
| Approvals<br>Integration        |                                                                                                                                                                                                                |